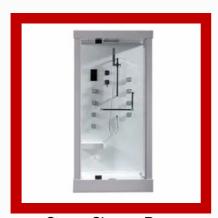

## STEAM AND SHOWER ENCLOSURE

Glass Shower Enclosure Sliding IBT Series

Sliding Shower Enclosure

JC131 Shower Enclosure Wall To Wall

Glass Shower Enclosure