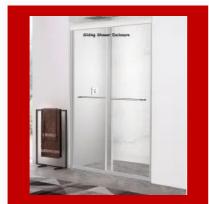

## STEAM AND SHOWER ENCLOSURE

Glass Shower Enclosure Sliding IBT Series

Sliding Shower Enclosure

JC131 Shower Enclosure Wall To Wall

Glass Shower Enclosure