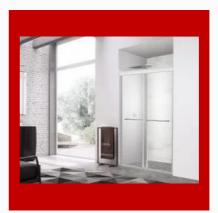

## STEAM AND SHOWER ENCLOSURE

Glass Shower Enclosure Sliding IBT Series

Sliding Shower Enclosure

JC131 Shower Enclosure Wall To Wall

Glass Shower Enclosure