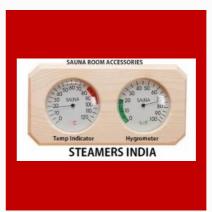

## **SAUNA ACCESSORIES**

Sauna Wooden Bucket

Sauna Room Light Fitting

Sauna Bath Accessories

Sauna Hygrothermeter Accessories