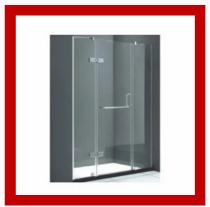

## STEAM AND SHOWER ENCLOSURE

Glass Shower Enclosure Sliding IBT Series

Sliding Shower Enclosure

JC131 Shower Enclosure Wall To Wall

Glass Shower Enclosure