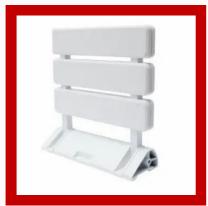

#### **STEAM AND SHOWER SEAT**

Acrylic Folding Shower Seat

Steam Shower Folding Seat

Shower Folding Seat

Wooden Folding Shower Seat