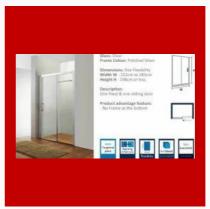

## STEAM AND SHOWER ENCLOSURE

Glass Shower Enclosure Sliding IBT Series

Sliding Shower Enclosure

JC131 Shower Enclosure Wall To Wall

Glass Shower Enclosure